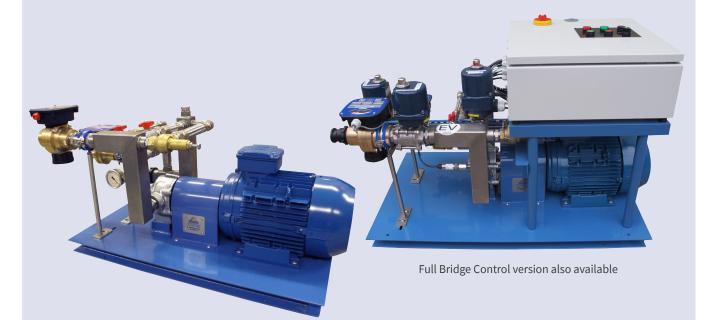

# **Product Summary**

The CLEARSPRAY 150D2F is an electric dispersant pump unit for the application of Neat (Concentrated) or Diluted oil dispersant from large Tugs, Offshore Support Vessels and other specialised Craft. It features an electric below deck Pump Unit with Direct On-Line Starter, Bridge On/Off Control Panel, Dilute and Outlet Flow Meters and Spraying Equipment such as Spray Arms, AFEDO<sup>™</sup> Nozzles or Hand Lances. The Spraying Equipment is described in separate Technical Specifications.

#### Pump Unit

Motive Unit:

Pump:

Pipework: Eductor: Flow Meter:

Base Plate: Valves (Manual):

Control:

Pressure Relief Valve: Pressure Gauge: IP 55, 4kW 3Ph Electric Motor for below deck mounting Roller Type Positive Displacement Pump, 150 LPM @ 4 bar Stainless Steel Proportioning Type (0 - 25%) **Dispersant Flow Meter Outlet Flow Meter** Painted Mild Steel Flow Control Valve **Dispersant Control Valve** Eductor Shut-Off Valve Motor Direct On-Line Starter with Bridge On/Off Control Panel 0 to 10 Bar setting. Dual Scale